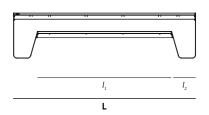

Discover more of this collection

| Dimensions (mm) | L    | W    | Н   | $l_{_{1}}$ | $l_{_2}$ | $w_{_I}$ | $w_{_2}$ | $h_{_1}$ |
|-----------------|------|------|-----|------------|----------|----------|----------|----------|
| Hopper 180      | 1780 | 1628 | 740 | 995        | 382      | 832      | 278      | 440      |
| Hopper 240      | 2380 | 1628 | 740 | 1595       | 382      | 832      | 278      | 440      |
| Hopper 300      | 2980 | 1628 | 740 | 2195       | 382      | 832      | 278      | 440      |
| Hopper 360      | 3580 | 1628 | 740 | 2795       | 382      | 832      | 278      | 440      |