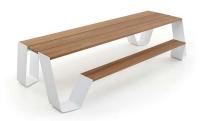

# CHECK ALL THE DETAILS

Hopper is available in four sizes, a table for ten, eight, six or four people. Choose between a variety of materials, for example galvanised steel legs for extreme durability, or powder coated steel legs for a more refined look.