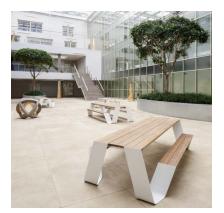

# CHECK ALL THE DETAILS

Hopper is available in four sizes, a table for ten, eight, six or four people. Choose between a variety of materials, for example galvanised steel legs for extreme durability, or powder coated steel legs for a more refined look.