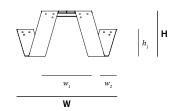

Discover more of this collection

| Dimensions (mm) | L    | W    | Н   | $l_{_{1}}$ | $l_{_2}$ | $w_{_I}$ | $w_{_2}$ | $h_{_1}$ |
|-----------------|------|------|-----|------------|----------|----------|----------|----------|
| Hopper 180      | 1780 | 1628 | 740 | 995        | 382      | 832      | 278      | 440      |
| Hopper 240      | 2380 | 1628 | 740 | 1595       | 382      | 832      | 278      | 440      |
| Hopper 300      | 2980 | 1628 | 740 | 2195       | 382      | 832      | 278      | 440      |
| Hopper 360      | 3580 | 1628 | 740 | 2795       | 382      | 832      | 278      | 440      |