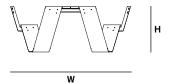

# WITH OPTIONAL BACKRESTS

| Dimensions (mm) | L    | W    | Н   |  |
|-----------------|------|------|-----|--|
| Back rest 180   | 819  | 1946 | 740 |  |
| Back rest 240   | 1419 | 1946 | 740 |  |
| Back rest 300   | 2019 | 1946 | 740 |  |
| Back rest 360   | 2619 | 1946 | 740 |  |